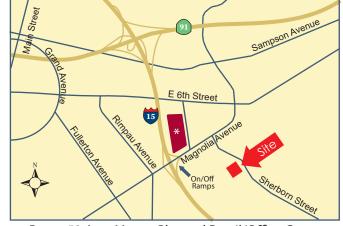

FOR LEASE

# 68,394 SF | Corona, CA | Freestanding Industrial Building For Lease

Presented by Strata Realty, Inc. | www.stratarealty.com | T (951) 280-1733



## 68,394 SF Freestanding Industrial Building

### Location

1228 Sherborn Street Corona, CA 92879

### Features

- Six (6) dock high doors
- Four (4) ground level doors
- Fenced yard
- 10,565 square feet of two-story office
- 2,000 amp 277/480 volt power
- · Ample parking
- 28' minimum clear height
- · Immediate access to the I-15 and 91 freeways
- Nearby restaurants, hotel, and other amenities within the Rexco 53-Acre Corona Pointe Project

### \*PLEASE DO NOT DISTURB TENANT \*CALL TO SHOW



\* Rexco 53 Acre Master Planned Retail/Office Center



### Contact:

Timothy Hawke, SIOR (951) 280-1733 | thawke@stratarealty.com

Strata Realty, Inc. | 2433 Pomona Road, Corona, CA 92878 | www.stratarealty.com

The information contained herein was obtained from third parties, and it has not been independently verified by the real estate brokers. Buyers/tenants should have the experts of their choice inspect the property and verify all information. Real estate brokers are not qualified to act as or select experts to legal, tax, environment, building construction, soil-drainage or other such matters. Copyright © 2009 Strata Realty. All rights reserved

#### DRE Information

Timothy Hawke's license number is 01403432





#### Strata Realty, Inc. | 2433 Pomona Road, Corona, CA 92878 | www