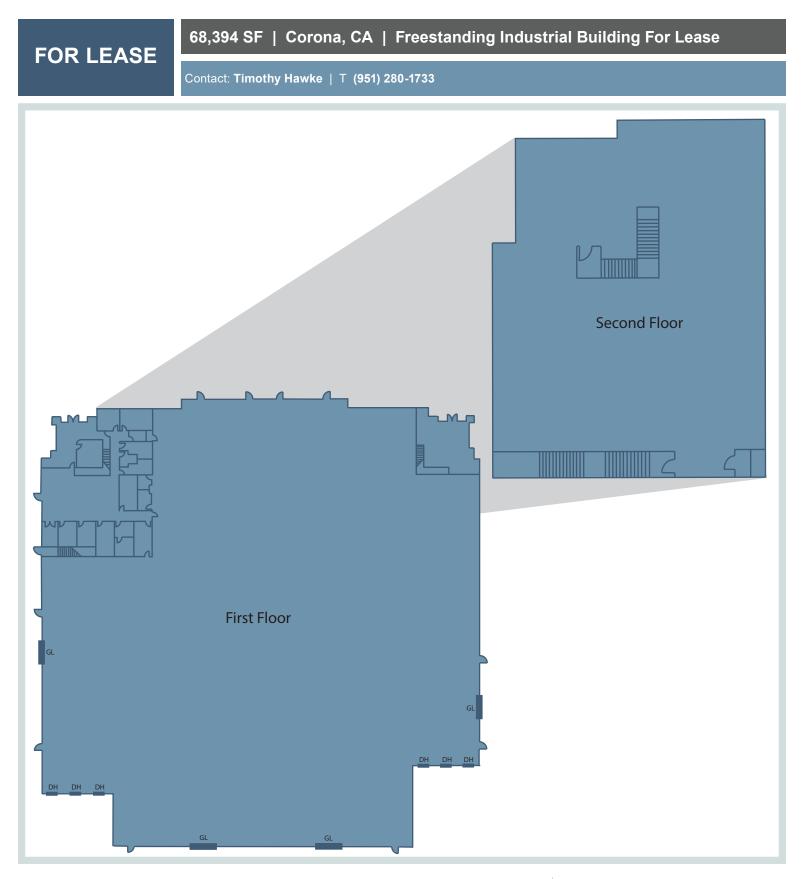

# 68,394 SF | Corona, CA | Freestanding Industrial Building For Lease

Presented by Strata Realty, Inc. | www.stratarealty.com | T (951) 280-1733

### Features

- Six (6) dock high doors
- Four (4) ground level doors
- Fenced yard
- 10,565 square feet of two-story office
- 2,000 amp 277/480 volt power
- · Ample parking
- 28' minimum clear height
- · Immediate access to the I-15 and 91 freeways
- Nearby restaurants, hotel, and other amenities within the Rexco 53-Acre Corona Pointe Project