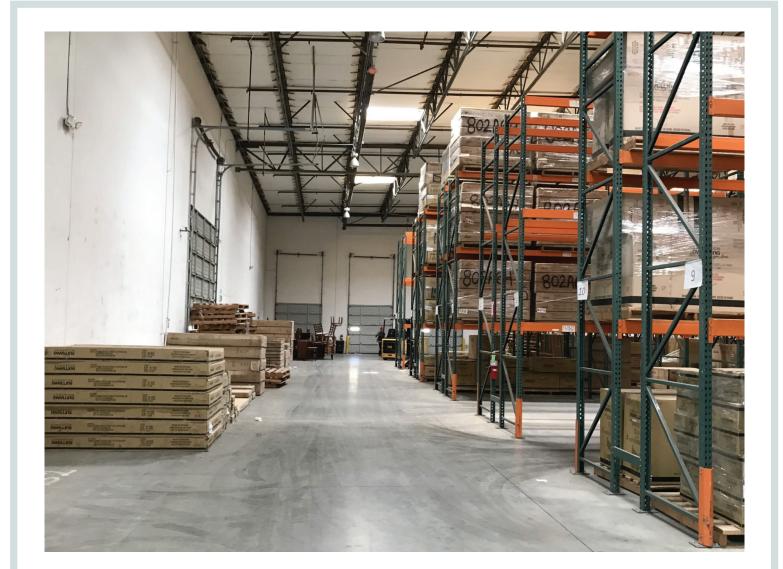

### Features

- Six (6) dock high doors
- Four (4) ground level doors
- Fenced yard
- 10,565 square feet of two-story office
- 2,000 amp 277/480 volt power
- · Ample parking
- 28' minimum clear height
- · Immediate access to the I-15 and 91 freeways
- Nearby restaurants, hotel, and other amenities within the Rexco 53-Acre Corona Pointe Project