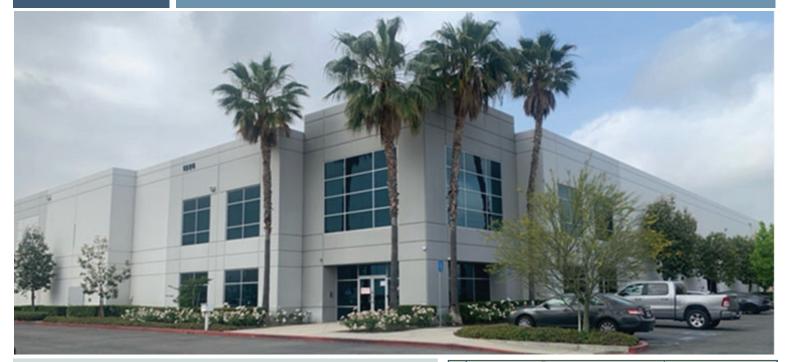

## 68,394 SF Freestanding Industrial Building

### Location

1228 Sherborn Street Corona, CA 92879

### Features

- Six (6) dock high doors
- Four (4) ground level doors
- Fenced yard
- 10,565 square feet of two-story office
- 2,000 amp 277/480 volt power
- · Ample parking
- 28' minimum clear height
- · Immediate access to the I-15 and 91 freeways
- Nearby restaurants, hotel, and other amenities within the Rexco 53-Acre Corona Pointe Project